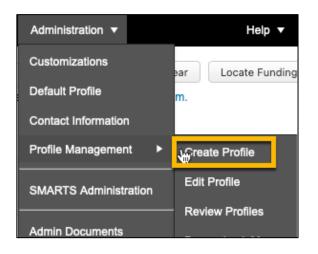

## **Create new profile (SPIN Administrators only)**

- 1. Login
- 2. Navigate to Administration > Profile Management > Create Profile

3. Complete the highlighted fields Click Save

| Create new profile | Save |
|--------------------|------|
| First name         |      |
| Last name          |      |
| Email address      |      |
| Username           |      |
|                    |      |